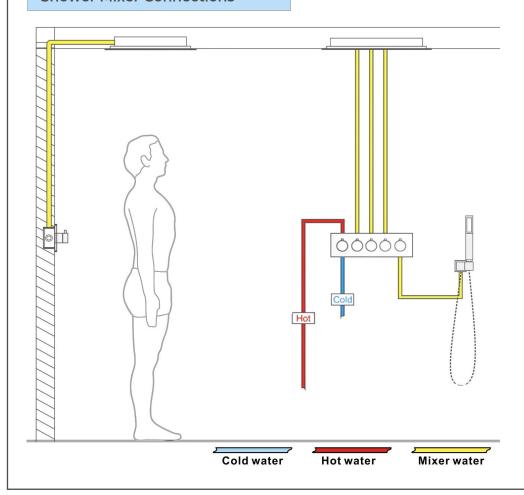

### **Shower Mixer Connections**

### **Shower Mixer**

All Function can be used at the same time.