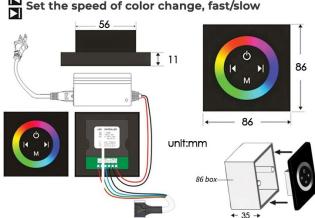

#### **Touch Panel Control**

M Auto mode setting

Set the speed of color change, fast/slow

Product shown is only for installation display purpose

All dimensions and specifications are nominal and may vary. Use actual products for accuracy in critical situations.