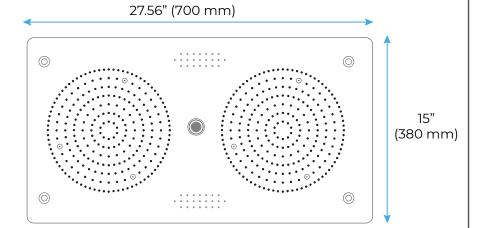

### **Shower Head**

Shower Head Functions: Rainfall, Bubble, Mist

Shower Panel / Hose Material: 304 Stainless Steel

Showerheads Install: Embedded Ceiling Mounted

Concealed Mixer Install: Wall-Mounted

Shower Accessories Material: Brass