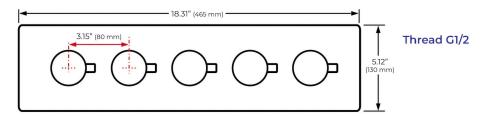

CAL SHOWER SYSTEM WITH HANDHELD SHOWER SPECIFICATIONS



### **Shower Head**



Shower Head Functions: Rainfall, Bubble, Mist

Shower Panel / Hose Material: 304 Stainless Steel

Showerheads Install: Embedded Ceiling Mounted

Concealed Mixer Install: Wall-Mounted

Shower Accessories Material: Brass

LED Light: Need to Connect Power

Shower Hose Length: 1.5M

Power: 100V~240V Alternating Current (AC)

LED Colors: 7 Colors

Water Flow: 16L/min~28L/min

Music: Need Bluetooth

#### **Touch Panel Control**





M Auto mode setting



Set the speed of color change, fast/slow





Product shown is only for installation display purpose



All dimensions and specifications are nominal and may vary. Use actual products for accuracy in critical situations.



# **Bath**Select

### **Shower Mixer**





All Function can be used at the same time.



### **Hand Shower**



Flow Rate: 2.0 GPM / 7.6 LPM

### **Shower Mixer Connections**