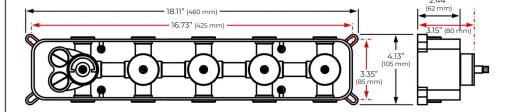

SICAL SHOWER SYSTEM WITH HANDHELD SHOWER SPECIFICATIONS



### **Shower Head**



Shower Head Functions: Rainfall, Bubble, Mist

Shower Panel / Hose Material: 304 Stainless Steel

Showerheads Install: Embedded Ceiling Mounted

Concealed Mixer Install: Wall-Mounted

Shower Accessories Material: Brass

LED Light: Need to Connect Power

Shower Hose Length: 1.5M

Power: 100V~240V Alternating Current (AC)

LED Colors: 7 Colors

Water Flow: 16L/min~28L/min

Music: Need Bluetooth

#### **Touch Panel Control**





M Auto mode setting



Set the speed of color change, fast/slow





Product shown is only for installation display purpose



All dimensions and specifications are nominal and may vary. Use actual products for accuracy in critical situations.



# **Bath**Select

### **Shower Mixer**





All Function can be used at the same time.



### **Hand Shower**



Flow Rate: 2.0 GPM / 7.6 LPM

### **Shower Mixer Connections**