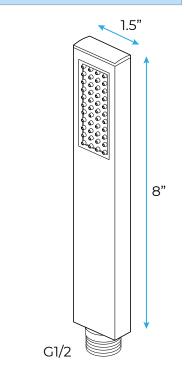

Head**



Shower Head Functions: Rainfall, Bubble, Mist

Shower Panel / Hose Material: 304 Stainless Steel

Showerheads Install: Embedded Ceiling Mounted

Concealed Mixer Install: Wall-Mounted

Shower Accessories Material: Brass

LED Light: Need to Connect Power

Shower Hose Length: 1.5M

Power: 100V~240V Alternating Current (AC)

LED Colors: 7 Colors

Water Flow: 16L/min~28L/min

Music: Need Bluetooth

#### **Touch Panel Control**





M Auto mode setting



Set the speed of color change, fast/slow





Product shown is only for installation display purpose



All dimensions and specifications are nominal and may vary. Use actual products for accuracy in critical situations.



# **Bath**Select

### **Shower Mixer**





All Function can be used at the same time.



### **Hand Shower**



Flow Rate: 2.0 GPM / 7.6 LPM

### **Shower Mixer Connections**