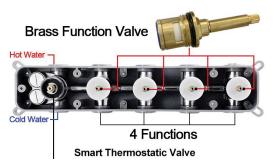

### **Shower Mixer**

All Function can be used at the same time.

### **Shower Mixer Connections**