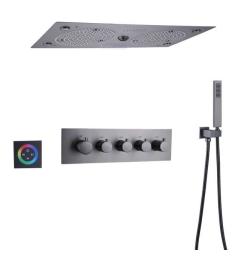

## **GUNMETAL GRAY THERMOSTATIC RECESSED CEILING MOUNT** RAINFALL LED MUSICAL SHOWER SYSTEM WITH HANDHELD SHOWER SPECIFICATIONS

### **Shower Head**

Shower Head Functions: Rainfall, Bubble, Mist

Shower Panel / Hose Material: 304 Stainless Steel

Showerheads Install: Embedded Ceiling Mounted

Concealed Mixer Install: Wall-Mounted

Shower Accessories Material: Brass

LED Light: Need to Connect Power

Shower Hose Length: 1.5M

Power: 100V~240V Alternating Current (AC)

LED Colors: 7 Colors

Water Flow: 16L/min~28L/min

Music: Need Bluetooth